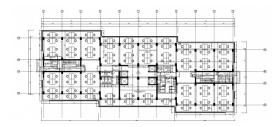

# officefinder.ro

# Office to let

National Office Center (NOC)

Iași, National Road no. 25-27



| Building status        | Existing    |
|------------------------|-------------|
| Year of reconstruction | 2019        |
| Parking ratio          | 1 / 68 sq m |
| Total building area    | 10 900 sq m |

#### Commercial terms

| Office space*      | after login * |
|--------------------|---------------|
| Parking            | after login * |
| Service charge*    | after login * |
| Minimum lease term | after login * |
| Availability       | after login * |

\* Asking terms for m²/month

#### Location



#### Available space

3 5/9 og m Available office space

1 173 og m Minimum office space



# office**finder.ro**

## Typical floor plan



## Available space

| Floor | Vacant space        | Availability        |
|-------|---------------------|---------------------|
| 6 - 8 | please contact us * | please contact us * |
| Total | after login *       |                     |

### Public transport

Bus: 19 Tram: 5, 11