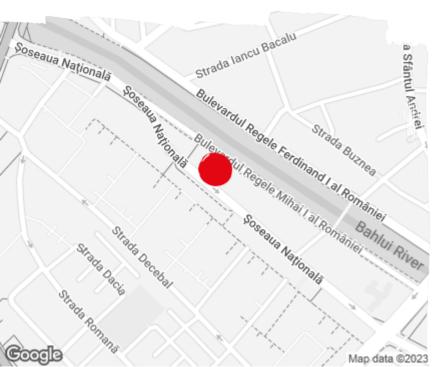

# officefinder.ro

# Office to let

National Office Center (NOC)

Iași, National Road no. 25-27



| Building status        | Existing    |
|------------------------|-------------|
| Year of reconstruction | 2019        |
| Parking ratio          | 1 / 68 sq m |
| Total building area    | 10 900 sq m |

#### Commercial terms

| Office space*      | after login * |
|--------------------|---------------|
| Parking            | after login * |
| Service charge*    | after login * |
| Minimum lease term | after login * |
| Availability       | after login * |

\* Asking terms for m²/month

#### Location



#### Available space

3 5/9 og m Available office space

1 173 og m Minimum office space



# office**finder.ro**

## Typical floor plan



## Available space

| Floor | Vacant space        | Availability        |
|-------|---------------------|---------------------|
| 6 - 8 | please contact us * | please contact us * |
| Total | after login *       |                     |

### Public transport

Bus: 19 Tram: 5, 11